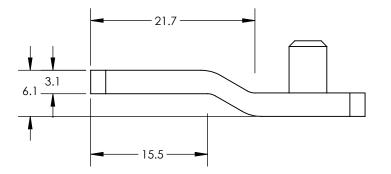

| Z:\Documents\Drawings\107\107-( | 0096            |   |   |   |      |                 |           |          |       |
|---------------------------------|-----------------|---|---|---|------|-----------------|-----------|----------|-------|
| 8                               | 7               | 6 | 5 | 4 | 3    |                 | 2         | 1        |       |
|                                 |                 |   |   | Y |      | · · ·           | REVISIONS |          |       |
| <u>NOTES:</u>                   |                 |   |   |   | REV. | DESCRIPTION     | DATE      | APPROVED | DCN # |
| UNLESS OTHERWISE NOTE           | ED:             |   |   |   | P1   | INITIAL RELEASE | 03-29-13  | T.F.     |       |
| 1. REMOVE ALL BURRS AN          | ID SHARP EDGES. |   |   |   |      |                 |           |          |       |

2. TO BE PACKAGED IN A MANNER TO ELIMINATE DAMAGE DUE TO SHIPPING AND HANDLING.

D

С

В

3. THIS DOCUMENT IS INTENDED FOR REFERENCE ONLY. REFER TO CAD MODEL FOR DIMENSIONS NOT STATED. DIMENSIONS NOT STATED ARE +/-.10

|   |   |   |   | ALL COMPONENTS AND PROCESSES TO BE ROHS 6/6 COMPLIANT. |                                                                                                                      |                                  | NAME                          | DATE       |                          | COMMUNICATION COMPONENT                  |                    |           |
|---|---|---|---|--------------------------------------------------------|----------------------------------------------------------------------------------------------------------------------|----------------------------------|-------------------------------|------------|--------------------------|------------------------------------------|--------------------|-----------|
|   |   |   |   |                                                        |                                                                                                                      | DRAWN                            | S.BRUNELLE                    | 03-29-2013 | I FILTERS, INC.          |                                          |                    |           |
|   |   |   |   |                                                        | ALUM                                                                                                                 | 061-T6 TOLERANCES:               | MECH ENG.                     | T.FERRELL  | 03-29-2013               | 145 BATCHELDER RD.<br>SEABROOK, NH 03874 |                    |           |
| А |   |   |   |                                                        | 0001-10                                                                                                              |                                  | ELEC ENG.                     | B.TURCOTTE | 03-29-2013               | TITLE:                                   |                    | A         |
|   |   |   |   |                                                        | FINISH:                                                                                                              | 1 PLACE± 0.4                     | WEIGHT: (3.6 g.)              |            |                          |                                          |                    |           |
|   |   |   |   |                                                        | N1/A                                                                                                                 | 2 PLACE± 0.10<br>ANGULAR± 0.5° S | SURFACE AREA: (1225.0 sq mm.) |            | BRACKET, FRONT, DAS TRAY |                                          |                    |           |
|   |   |   |   |                                                        | N/A ANGULAR ± 0.5°<br>SURFACE FINISH: 1.5µm                                                                          |                                  |                               |            |                          | -                                        |                    |           |
|   |   |   |   |                                                        | PROPRIETARY AND CONFIDENTIAL<br>THE INFORMATION CONTAINED IN 1                                                       | HIS DRAWING IS THE SOLE PROPERTY |                               |            |                          | SIZE <b>B</b>                            | 6. NO.<br>107-0096 | REV<br>P1 |
|   |   |   |   | 107-0096-01                                            | OF COMMUNICATION COMPONENT FILTERS, INC. ANY REPRODUCTION<br>IN PART OR AS A WHOLE WITHOUT THE WRITTEN PERMISSION OF |                                  |                               |            |                          |                                          |                    |           |
|   |   |   |   | PART NUMBER                                            | COMMUNICATION COMPONENT FILTERS, INC. IS PROHIBITED.                                                                 |                                  | 1103201110, 100               |            |                          | SCALE: 5:1                               | SHEET              | [ 1 OF 1  |
|   | 8 | 7 | 6 | 5                                                      | 4                                                                                                                    |                                  | 3                             |            | 2                        |                                          | 1                  |           |