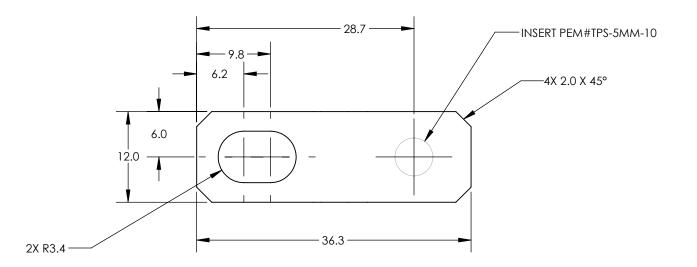

| Z:\Documents\Drawings\107\107-( | 0096            |   |   |   |      |                 |           |          |       |
|---------------------------------|-----------------|---|---|---|------|-----------------|-----------|----------|-------|
| 8                               | 7               | 6 | 5 | 4 | 3    |                 | 2         | 1        |       |
|                                 |                 |   |   | Y |      | · · ·           | REVISIONS |          |       |
| <u>NOTES:</u>                   |                 |   |   |   | REV. | DESCRIPTION     | DATE      | APPROVED | DCN # |
| UNLESS OTHERWISE NOTE           | ED:             |   |   |   | P1   | INITIAL RELEASE | 03-29-13  | T.F.     |       |
| 1. REMOVE ALL BURRS AN          | ID SHARP EDGES. |   |   |   |      |                 |           |          |       |

2. TO BE PACKAGED IN A MANNER TO ELIMINATE DAMAGE DUE TO SHIPPING AND HANDLING.

D

С

В

3. THIS DOCUMENT IS INTENDED FOR REFERENCE ONLY. REFER TO CAD MODEL FOR DIMENSIONS NOT STATED. DIMENSIONS NOT STATED ARE +/-.10

|   |   |   |   | ALL COMPONENTS AND PROCESSES TO BE ROHS 6/6 COMPLIANT. |                                                                                                                      |                                  | NAME                          | DATE       |                          | COMMUNICATION COMPONENT                  |                    |           |
|---|---|---|---|--------------------------------------------------------|----------------------------------------------------------------------------------------------------------------------|----------------------------------|-------------------------------|------------|--------------------------|------------------------------------------|--------------------|-----------|
|   |   |   |   |                                                        |                                                                                                                      | DRAWN                            | S.BRUNELLE                    | 03-29-2013 | I FILTERS, INC.          |                                          |                    |           |
|   |   |   |   |                                                        | ALUM                                                                                                                 | 061-T6 TOLERANCES:               | MECH ENG.                     | T.FERRELL  | 03-29-2013               | 145 BATCHELDER RD.<br>SEABROOK, NH 03874 |                    |           |
| А |   |   |   |                                                        | 0001-10                                                                                                              |                                  | ELEC ENG.                     | B.TURCOTTE | 03-29-2013               | TITLE:                                   |                    | A         |
|   |   |   |   |                                                        | FINISH:                                                                                                              | 1 PLACE± 0.4                     | WEIGHT: (3.6 g.)              |            |                          |                                          |                    |           |
|   |   |   |   |                                                        | N1/A                                                                                                                 | 2 PLACE± 0.10<br>ANGULAR± 0.5° S | SURFACE AREA: (1225.0 sq mm.) |            | BRACKET, FRONT, DAS TRAY |                                          |                    |           |
|   |   |   |   |                                                        | N/A ANGULAR ± 0.5°<br>SURFACE FINISH: 1.5µm                                                                          |                                  |                               |            |                          | -                                        |                    |           |
|   |   |   |   |                                                        | PROPRIETARY AND CONFIDENTIAL<br>THE INFORMATION CONTAINED IN 1                                                       | HIS DRAWING IS THE SOLE PROPERTY |                               |            |                          | SIZE <b>B</b>                            | 6. NO.<br>107-0096 | REV<br>P1 |
|   |   |   |   | 107-0096-01                                            | OF COMMUNICATION COMPONENT FILTERS, INC. ANY REPRODUCTION<br>IN PART OR AS A WHOLE WITHOUT THE WRITTEN PERMISSION OF |                                  |                               |            |                          |                                          |                    |           |
|   |   |   |   | PART NUMBER                                            | COMMUNICATION COMPONENT FILTERS, INC. IS PROHIBITED.                                                                 |                                  | 1103201110, 100               |            |                          | SCALE: 5:1                               | SHEET              | [ 1 OF 1  |
|   | 8 | 7 | 6 | 5                                                      | 4                                                                                                                    |                                  | 3                             |            | 2                        |                                          | 1                  |           |