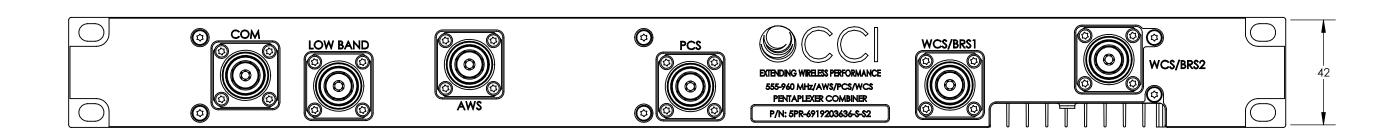

100-0352-022

| PROPRIETARY AND CONFIDENTIAL  THE INFORMATION CONTAINED IN THIS DRAWING IS THE SOLE PROPERTY OF COMMUNICATION COMPONENT FILTERS, INC. ANY REPRODUCTION IN PART OR AS A WHOLE WITHOUT THE WRITTEN PERMISSION OF |                                                                                            |               | PROJECTION  PROJECT NO: 291 |            | SIZE <b>D</b>               | DWG                                 | 6. NO. | 100-0352 | 2 | REV<br>A |
|----------------------------------------------------------------------------------------------------------------------------------------------------------------------------------------------------------------|--------------------------------------------------------------------------------------------|---------------|-----------------------------|------------|-----------------------------|-------------------------------------|--------|----------|---|----------|
|                                                                                                                                                                                                                | THIRD ANGLE                                                                                |               |                             |            |                             |                                     |        |          |   |          |
|                                                                                                                                                                                                                | DIMENSIONS ARE IN mm TOLERANCES:  0 PLACE ± 2.5 1 PLACE ± 0.4 2 PLACE ± 0.10 ANGULAR ± 0.5 | SURFACE AREA: |                             |            | TOP LEVEL ASSY, PENTAPLEXER |                                     |        |          |   |          |
| FINISH:                                                                                                                                                                                                        |                                                                                            | WEIGHT:       |                             |            | _                           |                                     |        |          |   |          |
|                                                                                                                                                                                                                |                                                                                            | ELEC ENG.     | J.SHEAHAN                   | 09-11-2019 | TITLE:                      |                                     |        |          |   |          |
|                                                                                                                                                                                                                |                                                                                            | MECH ENG.     | R.CUSHION                   | 09-11-2019 |                             | 7//                                 | -      | NH 03874 |   |          |
| MATERIAL:                                                                                                                                                                                                      | UNLESS OTHERWISE SPECIFIED:                                                                | DRAWN         | S.BRUNELLE                  | 09-11-2019 |                             | FILTERS, INC.<br>145 BATCHELDER RD. |        |          |   |          |
| ALL COMPONENTS AND PROCESSES TO BE ROHS 6/6 COMPLIANT.                                                                                                                                                         |                                                                                            |               | NAME                        | DATE       | COMMUNICATION COMPONENT     |                                     |        |          |   |          |