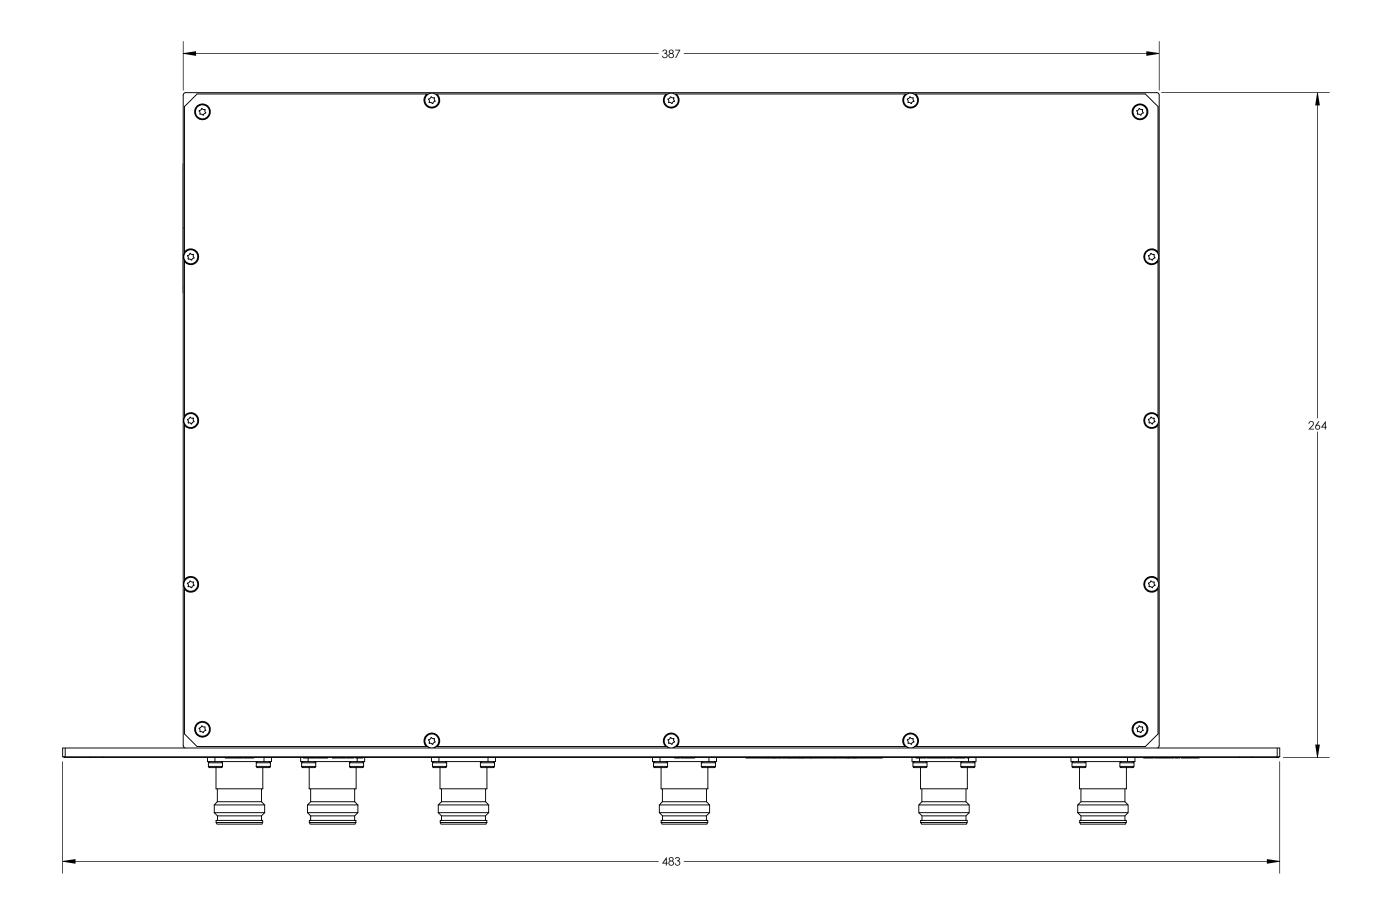

100-0352-022

| PROPRIETARY AND CONFIDENTIAL  THE INFORMATION CONTAINED IN THIS DRAWING IS THE SOLE PROPERTY OF COMMUNICATION COMPONENT FILTERS, INC. ANY REPRODUCTION IN PART OR AS A WHOLE WITHOUT THE WRITTEN PERMISSION OF |                                                                                            |               | PROJECTION  PROJECT NO: 291 |            | SIZE <b>D</b>               | DWG                                 | 6. NO. | 100-0352 | 2 | REV<br>A |
|----------------------------------------------------------------------------------------------------------------------------------------------------------------------------------------------------------------|--------------------------------------------------------------------------------------------|---------------|-----------------------------|------------|-----------------------------|-------------------------------------|--------|----------|---|----------|
|                                                                                                                                                                                                                | THIRD ANGLE                                                                                |               |                             |            |                             |                                     |        |          |   |          |
|                                                                                                                                                                                                                | DIMENSIONS ARE IN mm TOLERANCES:  0 PLACE ± 2.5 1 PLACE ± 0.4 2 PLACE ± 0.10 ANGULAR ± 0.5 | SURFACE AREA: |                             |            | TOP LEVEL ASSY, PENTAPLEXER |                                     |        |          |   |          |
| FINISH:                                                                                                                                                                                                        |                                                                                            | WEIGHT:       |                             |            | _                           |                                     |        |          |   |          |
|                                                                                                                                                                                                                |                                                                                            | ELEC ENG.     | J.SHEAHAN                   | 09-11-2019 | TITLE:                      |                                     |        |          |   |          |
|                                                                                                                                                                                                                |                                                                                            | MECH ENG.     | R.CUSHION                   | 09-11-2019 |                             | 7//                                 | -      | NH 03874 |   |          |
| MATERIAL:                                                                                                                                                                                                      | UNLESS OTHERWISE SPECIFIED:                                                                | DRAWN         | S.BRUNELLE                  | 09-11-2019 |                             | FILTERS, INC.<br>145 BATCHELDER RD. |        |          |   |          |
| ALL COMPONENTS AND PROCESSES TO BE ROHS 6/6 COMPLIANT.                                                                                                                                                         |                                                                                            |               | NAME                        | DATE       | COMMUNICATION COMPONENT     |                                     |        |          |   |          |