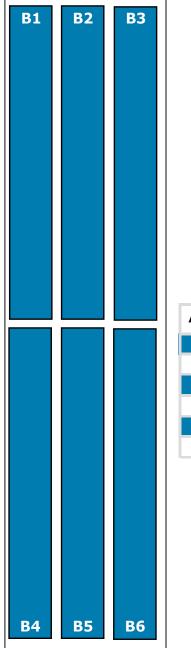

## Top of antenna Viewed from rear

## RET placement as viewed from rear of antenna

Top of antenna

| Array | Ports  | Freq (MHz) | Beam                     | Ports controlled by common RET | AISG RET UID |
|-------|--------|------------|--------------------------|--------------------------------|--------------|
| B1    | 1, 2   | 1695-2180  | Left<br>(Top Array)      | 1, 2                           |              |
| B4    | 3, 4   | 1695-2180  | Left<br>(Bottom Array)   | 3, 4                           | CIxxxxxxMM.1 |
| B2    | 5, 6   | 1695-2180  | Center<br>(Top Array)    | 5, 6                           | CIxxxxxxMM.2 |
| B5    | 7, 8   | 1695-2180  | Center<br>(Bottom Array) | 7, 8                           |              |
| B3    | 9, 10  | 1695-2180  | Right<br>(Top Array)     | 9, 10                          | CIxxxxxxMM.3 |
| B6    | 11, 12 | 1695-2180  | Right<br>(Bottom Array)  | 11, 12                         |              |