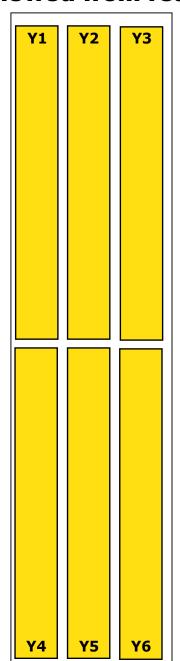

## Top of antenna Viewed from rear

## RET placement as viewed from rear of antenna

Top of antenna

| Array | Ports  | Freq (MHz) | Beam                     | Ports controlled<br>by common RET | AISG RET UID |
|-------|--------|------------|--------------------------|-----------------------------------|--------------|
| Y1    | 1, 2   | 1695-2690  | Left<br>(Top Array)      | 1, 2, 3, 4                        | ClxxxxxxMM.1 |
| Y4    | 3, 4   | 1695-2690  | Left<br>(Bottom Array)   |                                   |              |
| Y2    | 5, 6   | 1695-2690  | Center<br>(Top Array)    | 5, 6, 7, 8                        | ClxxxxxxMM.2 |
| Y5    | 7, 8   | 1695-2690  | Center<br>(Bottom Array) |                                   |              |
| Y3    | 9, 10  | 1695-2690  | Right<br>(Top Array)     | 9, 10, 11, 12                     | ClxxxxxxMM.3 |
| Y6    | 11, 12 | 1695-2690  | Right<br>(Bottom Array)  |                                   |              |