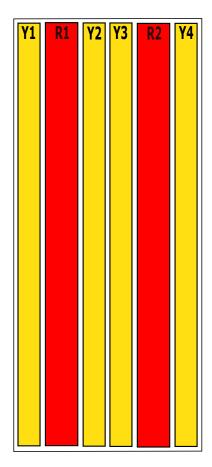

## RET placement as viewed from rear of antenna

## Top of antenna Viewed from rear

Top of antenna

MM.1

MM.2

**MM.3** 

| Array     | Ports  | Freq (MHz) | Ports controlled by common RET | AISG RET UID     |
|-----------|--------|------------|--------------------------------|------------------|
| R1        | 1, 2   | 698-960    | 1, 2, 3, 4                     | ClxxxxxMM.1      |
| R2        | 3, 4   | 698-960    |                                |                  |
| <b>Y1</b> | 5, 6   | 1695-2690  | 5, 6, 7, 8                     | ClxxxxxMM.2      |
| <b>Y2</b> | 7, 8   | 1695-2690  |                                |                  |
| Y3        | 9, 10  | 1695-2690  | 9, 10, 11, 12                  | ClxxxxxxMM.3     |
| <b>Y4</b> | 11, 12 | 1695-2690  | 9, 10, 11, 12                  | CIXXXXXXIVIIVI.3 |