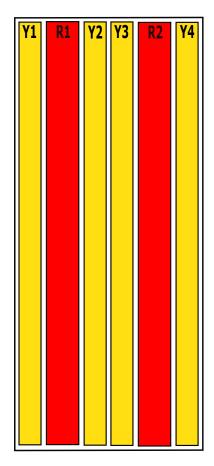

## RET placement as viewed from rear of antenna

## Top of antenna Viewed from rear

## Top of antenna

MM.1

MM.2 MM.3

| Array     | Ports  | Freq (MHz) | Ports controlled<br>by common RET | AISG RET UID   |
|-----------|--------|------------|-----------------------------------|----------------|
| R1        | 1, 2   | 698-960    | 1, 2, 3, 4                        | ClxxxxxMM.1    |
| R2        | 3, 4   | 698-960    |                                   |                |
| <b>Y1</b> | 5, 6   | 1695-2690  | 5, 6, 7, 8                        | ClxxxxxMM.2    |
| <b>Y2</b> | 7, 8   | 1695-2690  |                                   |                |
| Y3        | 9, 10  | 1695-2690  | 0 10 11 12                        | Chanana NANA 2 |
| <b>Y4</b> | 11, 12 | 1695-2690  | 9, 10, 11, 12                     | ClxxxxxxMM.3   |