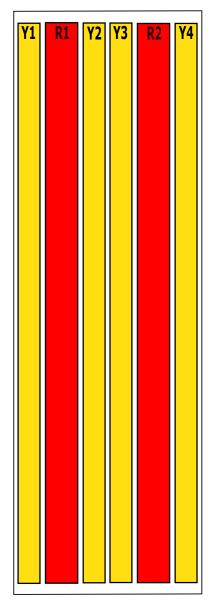

## Top of antenna Viewed from rear

## RET placement as viewed from rear of antenna

Top of antenna

**MM.1** 

MM.2 MM.3

| Array     | Ports  | Freq (MHz) | Ports controlled by common RET | AISG RET UID   |
|-----------|--------|------------|--------------------------------|----------------|
| R1        | 1, 2   | 698-896    | 1, 2, 3, 4                     | ClxxxxxMM.1    |
| R2        | 3, 4   | 698-896    |                                |                |
| <b>Y1</b> | 5, 6   | 1695-2400  | E 6 7 9                        | Characan ANA 2 |
| <b>Y2</b> | 7, 8   | 1695-2400  | 5, 6, 7, 8                     | ClxxxxxMM.2    |
| Y3        | 9, 10  | 1695-2400  | 9, 10, 11, 12                  | Channan MANA 2 |
| <b>Y4</b> | 11, 12 | 1695-2400  | 9, 10, 11, 12                  | ClxxxxxxMM.3   |