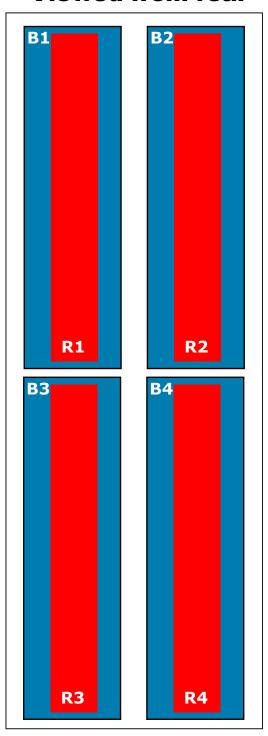

## Top of antenna Viewed from rear

## RET placement as view from rear of antenna

Top of antenna

| Array | Ports         | Freq (MHz) | Ports controlled by common RET | AISG RET UID  |
|-------|---------------|------------|--------------------------------|---------------|
| R1    | 1, 2          | 698-896    | 1, 2, 3, 4                     |               |
| R3    | 3, 4          | 698-896    | (Left Beams)                   | ClxxxxxxxMM.1 |
| R2    | 5, 6          | 698-896    | 5, 6, 7, 8                     |               |
| R4    | 7, 8          | 698-896    | (Right Beams)                  | ClxxxxxxxMM.2 |
| B1    | 9, 10         | 1695-2180  | 9, 10, 11, 12                  | CI            |
| B2    | 11, 12        | 1695-2180  | (Left Beams)                   | ClxxxxxxxMM.3 |
| В3    | 13, 14        | 1695-2180  | 13, 14, 15, 16                 |               |
| B4    | <b>15, 16</b> | 1695-2180  | (Right Beams)                  | ClxxxxxxxMM.4 |