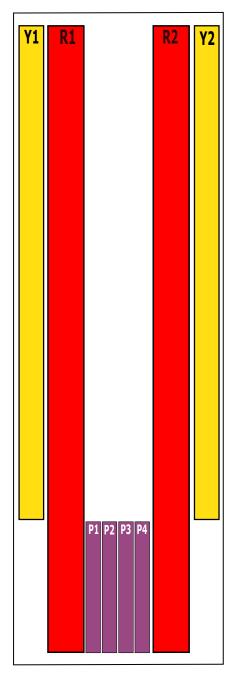

## Top of antenna Viewed from rear

## RET placement as viewed from rear of antenna

Top of antenna

**MM.2** 

**MM.1** 

MM.3

| Array     | Ports  | Freq (MHz) | Ports controlled<br>by common RET   | AISG RET UID |
|-----------|--------|------------|-------------------------------------|--------------|
| R1        | 1, 2   | 698-896    | 1, 2, 3, 4                          | ClxxxxxxMM.1 |
| R2        | 3, 4   | 698-896    |                                     |              |
| <b>Y1</b> | 5, 6   | 1695-2400  | 5, 6, 7, 8                          | ClxxxxxxMM.2 |
| <b>Y2</b> | 7, 8   | 1695-2400  |                                     |              |
| P1        | 9, 10  | 3300-4200  | 9, 10, 11,<br>12, 13, 14,<br>15, 16 | ClxxxxxxMM.3 |
| P2        | 11, 12 | 3300-4200  |                                     |              |
| Р3        | 13, 14 | 3300-4200  |                                     |              |
| P4        | 15, 16 | 3300-4200  |                                     |              |