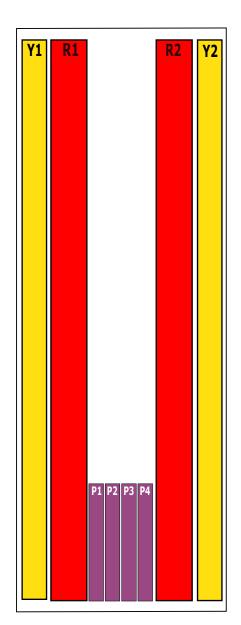

## RET placement as viewed from rear of antenna

Top of antenna

**MM.1** 

MM.3

| Array | Ports  | Freq (MHz) | Ports controlled by common RET      | AISG RET UID |
|-------|--------|------------|-------------------------------------|--------------|
| R1    | 1, 2   | 698-896    | 1, 2, 3, 4                          | ClxxxxxxMM.1 |
| R2    | 3, 4   | 698-896    |                                     |              |
| Y1    | 5, 6   | 1695-2400  | 5, 6, 7, 8                          | ClxxxxxxMM.2 |
| Y2    | 7, 8   | 1695-2400  |                                     |              |
| P1    | 9, 10  | 3300-4200  | 9, 10, 11,<br>12, 13, 14,<br>15, 16 | СіххххххММ.З |
| P2    | 11, 12 | 3300-4200  |                                     |              |
| Р3    | 13, 14 | 3300-4200  |                                     |              |
| P4    | 15, 16 | 3300-4200  |                                     |              |