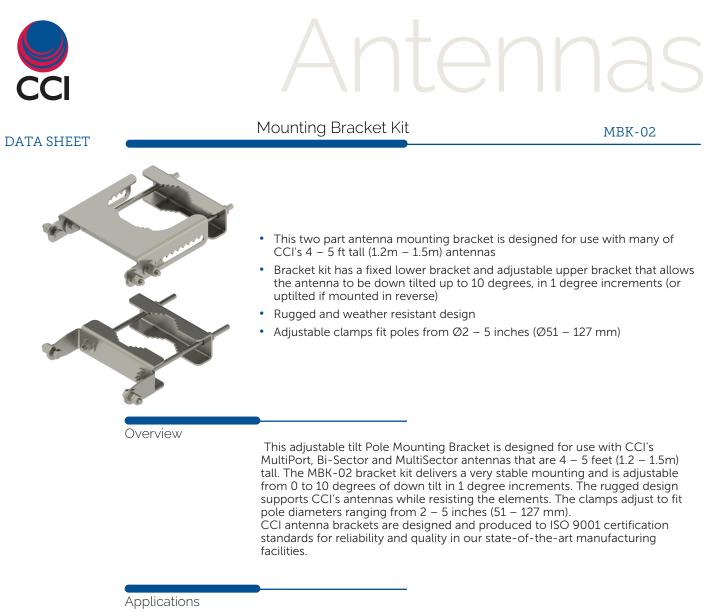

MBK-02 Top Adjustable Bracket

MBK-02 Bottom Fixed Bracket

MBK-02 Top Adjustable Bracket Side View

2