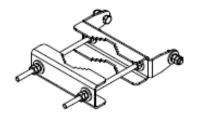

MBK-02 Top Adjustable Bracket

MBK-02 Bottom Fixed Bracket

MBK-02 Top Adjustable Bracket Side View

2

### SPECIFICATIONS

| Mechanical                 |                        |
|----------------------------|------------------------|
| Weight                     | 9.8 lbs (4.4 kg)       |
| Hinge Pitch                | 31.5 in (800 mm)       |
| Mounting Pole Dimension    | 2 to 5 in (5 to 12 cm) |
| Fastener Size              | M10                    |
| Installation Torque        | 15 ft·lbs (20 Nm)      |
| Mechanical Tilt Adjustment | 0° - 10°               |