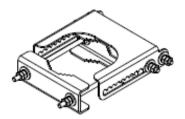

MBK-02 Top Adjustable Bracket

MBK-02 Bottom Fixed Bracket

MBK-02 Top Adjustable Bracket Side View

2