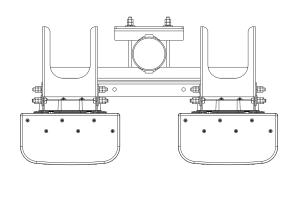

DM-02 Bracket

DM-02 Mounting Brackets (on Pole)

Two - 65° Antennas Mounted on Pole using DM-02 Brackets (Iso and Top Views)