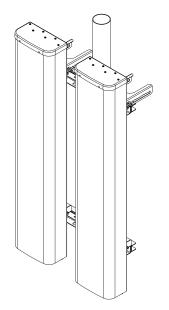

DM-02 Bracket

DM-02 Mounting Brackets (on Pole)

Two - 65° Antennas Mounted on Pole using DM-02 Brackets (Iso and Top Views)