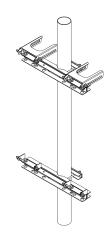

DM-02 Bracket

DM-02 Mounting Brackets (on Pole)

Two - 65° Antennas Mounted on Pole using DM-02 Brackets (Iso and Top Views)