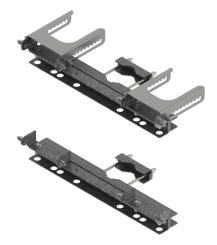

DM-02 Bracket

DM-02 Mounting Brackets (on Pole)

Two - 65° Antennas Mounted on Pole using DM-02 Brackets (Iso and Top Views)