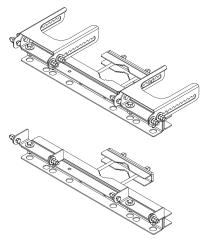

DM-02 Bracket

DM-02 Mounting Brackets (on Pole)

Two - 65° Antennas Mounted on Pole using DM-02 Brackets (Iso and Top Views)