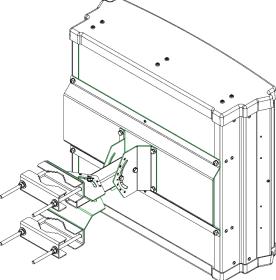

**SPECIFICATIONS** 

Adjustable Mast Bracket

BSA-M05

MBC-01 Mast Bracket Clamp

BSA-M05 and MBC-01 mounting application

**ORDERING** 

Adjustable Mast Bracket

BSA-M05

MBC-01 with BSA-M05