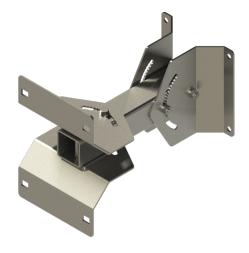

DATA SHEET Adjustable Mast Bracket

BSA-M05

- Horizontal Mechanical Tilt of (±35°)
- Vertical Mechanical Tilt of (±55°)
- Mast (2" to 5" Mast) mounting of the 2 foot Multi-Band Bi-Sector Array antenna (a.k.a. "Stadium Antenna"), when the Adjustable Mast Bracket (BSA-M05) is used in conjunction with the Mast Bracket Clamp (MBC-01)
- Wall Mounting of the 2 foot Multi-Band Bi-Sector Array antenna (a.k.a. "Stadium Antenna"), when the Adjustable Mast Bracket (BSA-M05) is used on its own

Overview

The Adjustable Mast Bracket (BSA-M05) can be used either in conjunction with the Mast Bracket Clamp (MBC-01) when a 2" to 5" diameter mast (pipe) is used, or on its own when Wall Mounting is desired. The Stadium Antenna can be mounted Horizontally or Vertically with the Adjustable Mast Bracket, and it's Mechanical Tilt can be adjusted in both the Horizontal ( $\pm 35^{\circ}$ ) and Vertical ( $\pm 55^{\circ}$ ) directions.

Parts & Accessories

BSA-M05 Adjustable mast bracket
MBC-01 Mast bracket clamp

ACCESSORIES