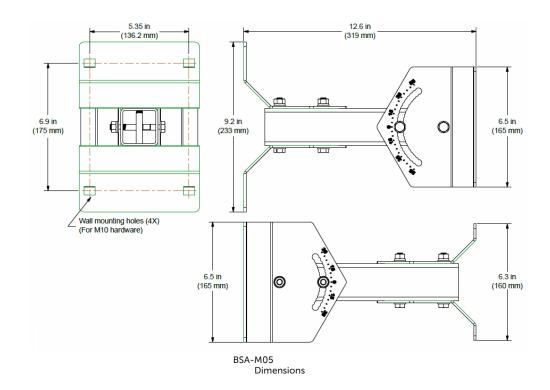

### Mechanical

| Weight                               | 7.7 lbs (3.5 kg)                             |
|--------------------------------------|----------------------------------------------|
| Hinge Pitch                          | Horizontal( $\pm$ 35°), Vertical( $\pm$ 55°) |
| Fastener Size                        | M10                                          |
| Installation Torque                  | 15 ft-lbs (20 Nm)                            |
| Mechanical Tilt Adjustment           | Horizontal( $\pm$ 35°), Vertical( $\pm$ 55°) |
| Mounting Pole(when used with MBC-01) | 2 to 5 in (5 to 12 cm)                       |