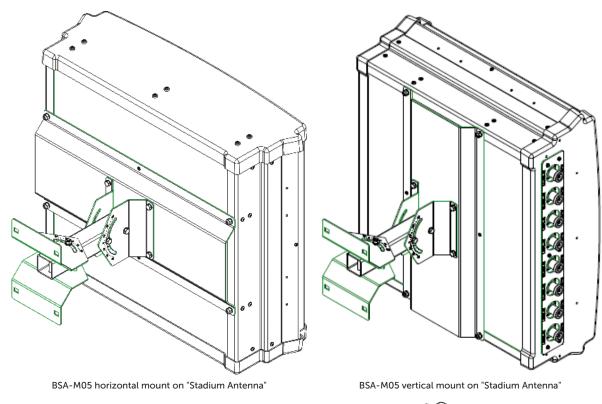

Overview

The Adjustable Mast Bracket (BSA-M05) can be used either in conjunction with the Mast Bracket Clamp (MBC-01) when a 2" to 5" diameter mast (pipe) is used, or on its own when Wall Mounting is desired. The Stadium Antenna can be mounted Horizontally or Vertically with the Adjustable Mast Bracket, and it's Mechanical Tilt can be adjusted in both the Horizontal ( $\pm 35^{\circ}$ ) and Vertical ( $\pm 55^{\circ}$ ) directions.