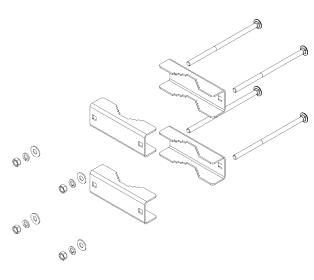

) and Vertical ( $\pm 55^{\circ}$ ) directions.



**SPECIFICATIONS** 

Adjustable Mast Bracket

BSA-M05

### Mechanical

| Weight                               | 7.7 lbs (3.5 kg)                             |
|--------------------------------------|----------------------------------------------|
| Hinge Pitch                          | Horizontal( $\pm$ 35°), Vertical( $\pm$ 55°) |
| Fastener Size                        | M10                                          |
| Installation Torque                  | 15 ft-lbs (20 Nm)                            |
| Mechanical Tilt Adjustment           | Horizontal( $\pm$ 35°), Vertical( $\pm$ 55°) |
| Mounting Pole(when used with MBC-01) | 2 to 5 in (5 to 12 cm)                       |





**SPECIFICATIONS** 

Adjustable Mast Bracket

BSA-M05





MBC-01 Mast Bracket Clamp



BSA-M05 and MBC-01 mounting application



**ORDERING** 

Adjustable Mast Bracket

BSA-M05

Parts & Accessories

BSA-M05 Adjustable mast bracket
MBC-01 Mast bracket clamp



ACCESSORIES

## Mounting Bracket Clamp

MBC-01

Mechanical

Weight 5.4 lbs (2.4 kg)

Mounting Pole Dimension 2 to 5 in (5 to 12 cm)

Fastener Size M10

Installation Torque 15 ft·lb (20 Nm)



MBC-01



MBC-01 with BSA-M05