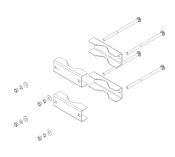

Parts & Accessories

BSA-M05 Adjustable mast bracket
MBC-01 Mast bracket clamp

ACCESSORIES

## Mounting Bracket Clamp

MBC-01

Mechanical

Weight 5.4 lbs (2.4 kg)

Mounting Pole Dimension 2 to 5 in (5 to 12 cm)

Fastener Size M10

Installation Torque 15 ft·lb (20 Nm)

MBC-01